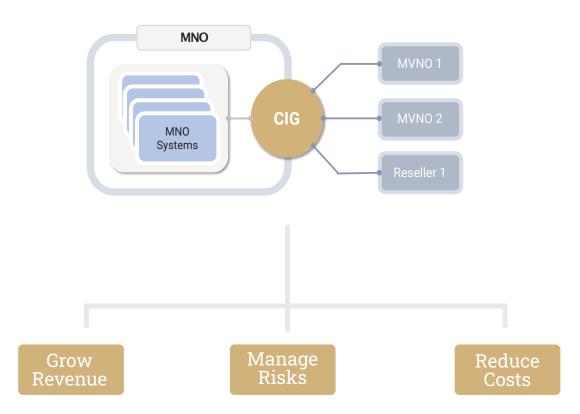

# About Core Interworking Gateway

Pharos' Core Interworking Gateway (CIG) is an enhanced Diameter Interworking Function system that provides a single integration point for connecting wholesale partners to your network, enabling low-risk, cost-effective, and quick integrations.

# Why CIG?

In today's digital world, more and more wholesale partners like MVNOs, MVNEs, and resellers are emerging. This is great news because they bring wholesale revenue to mobile operators and added value to subscribers.

To support these wholesale partners, it's essential to have an interworking solution that allows them to use their Diameter-based Online Charging Systems (OCS) to control and charge their subscribers for consuming your mobile data services. CIG allows you to create a robust wholesale ecosystem by providing efficient service control and seamless charging integration with third-party systems. It is a crucial enabler for a successful wholesale product offering, helping you monetise your data network while managing risks and reducing costs.