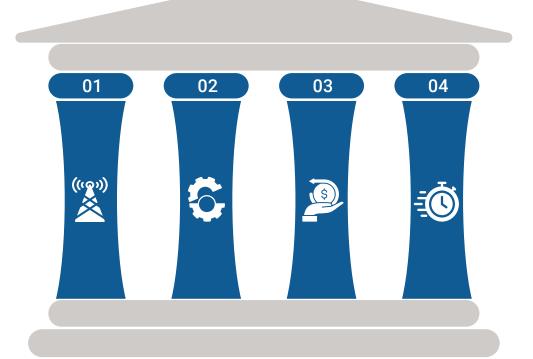

# What Sets CIG Apart: Four Pillars Of Strength

CIG uniquely focuses on integrating wholesale customer systems to the MNO environment using distinctive approaches that enhance your success with wholesale partners.

#### 01 MNO-Focused

CIG is the only solution on the market that specifically caters for the MNO's interests when integrating with wholesale partners. It especially addresses the security issues and integration complexities that complicate projects.

#### 02 Fuss-Free Integrations

CIG enables seamless integration with any standards-based third-party systems, expanding your potential market and making your wholesale offering more competitive.

### 03 Shorter ROI

CIG lowers onboarding costs for each wholesale partner, shortening your ROI and payback period. This enables onboarding of even marginally profitable partners, helping you scale effectively.

#### 04 Accelerated Deployments

CIG enables much quicker deployment of data services for wholesale partners, dramatically quickening their time to market and reducing costs.